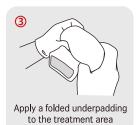

# **ALTO U-PAD**Under Cast Padding

\* Soft touch on skin / \* Minimize allergic reaction due to no chemical treatment

#### Features

- 01 | Provides excellent water repellency and air circulation
- 02 | Elasticity and high thickness relieve the impact.
- 03 | Protection of the skin under casting tape from the growth of bacteria and odor
- **04** | Easy treatment There is no need to use a cotton bandage, so there is no hassle.
- 05 | Suitable for use with all casting tapes, synthetic, and plaster
- 06 | Available in a variety of widths / Applied to all parts of the body