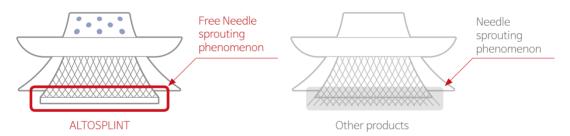

# • Free Needle-sprouting phenomenon

When cutting, fiberglass sprouts up and becomes painful needles but our unique heat treatment leaves no hazard.

| size                        | package                                    | type                                                                                                                                                                                                                                                                                                                                                                                                                                                                                                                                                                                                                                                                                                                                                                                                                                                                                                                                                                                                                                                                                                                                                                                                                                                                                                                                                                                                                                                                                                                                                                                                                                                                                                                                                                                                                                                                                                                                                                                                                                                                                                                           | substrate                  |
|-----------------------------|--------------------------------------------|--------------------------------------------------------------------------------------------------------------------------------------------------------------------------------------------------------------------------------------------------------------------------------------------------------------------------------------------------------------------------------------------------------------------------------------------------------------------------------------------------------------------------------------------------------------------------------------------------------------------------------------------------------------------------------------------------------------------------------------------------------------------------------------------------------------------------------------------------------------------------------------------------------------------------------------------------------------------------------------------------------------------------------------------------------------------------------------------------------------------------------------------------------------------------------------------------------------------------------------------------------------------------------------------------------------------------------------------------------------------------------------------------------------------------------------------------------------------------------------------------------------------------------------------------------------------------------------------------------------------------------------------------------------------------------------------------------------------------------------------------------------------------------------------------------------------------------------------------------------------------------------------------------------------------------------------------------------------------------------------------------------------------------------------------------------------------------------------------------------------------------|----------------------------|
| 2in x 5yds (5.0cm x 4.5m)   | 1 Roll / In box                            |                                                                                                                                                                                                                                                                                                                                                                                                                                                                                                                                                                                                                                                                                                                                                                                                                                                                                                                                                                                                                                                                                                                                                                                                                                                                                                                                                                                                                                                                                                                                                                                                                                                                                                                                                                                                                                                                                                                                                                                                                                                                                                                                |                            |
| 3in x 5yds (7.5cm x 4.5m)   | 1 Roll / In box                            | Name of the last o |                            |
| 4in x 5yds (10.0cm x 4.5m)  | 1 Roll / In box                            | 200 9 0                                                                                                                                                                                                                                                                                                                                                                                                                                                                                                                                                                                                                                                                                                                                                                                                                                                                                                                                                                                                                                                                                                                                                                                                                                                                                                                                                                                                                                                                                                                                                                                                                                                                                                                                                                                                                                                                                                                                                                                                                                                                                                                        |                            |
| 5in x 5yds (12.5cm x 4.5m)  | 1 Roll / In box                            |                                                                                                                                                                                                                                                                                                                                                                                                                                                                                                                                                                                                                                                                                                                                                                                                                                                                                                                                                                                                                                                                                                                                                                                                                                                                                                                                                                                                                                                                                                                                                                                                                                                                                                                                                                                                                                                                                                                                                                                                                                                                                                                                |                            |
| 6in x 5yds (15.0cm x 4.5m)  | 6in x 5yds (15.0cm x 4.5m) 1 Roll / In box |                                                                                                                                                                                                                                                                                                                                                                                                                                                                                                                                                                                                                                                                                                                                                                                                                                                                                                                                                                                                                                                                                                                                                                                                                                                                                                                                                                                                                                                                                                                                                                                                                                                                                                                                                                                                                                                                                                                                                                                                                                                                                                                                |                            |
| 2in x 10in (5.0cm x 25cm)   | 10 EA / In box                             | Koll                                                                                                                                                                                                                                                                                                                                                                                                                                                                                                                                                                                                                                                                                                                                                                                                                                                                                                                                                                                                                                                                                                                                                                                                                                                                                                                                                                                                                                                                                                                                                                                                                                                                                                                                                                                                                                                                                                                                                                                                                                                                                                                           |                            |
| 3in x 12in (7.5cm x 30cm)   | 10 EA / In box                             |                                                                                                                                                                                                                                                                                                                                                                                                                                                                                                                                                                                                                                                                                                                                                                                                                                                                                                                                                                                                                                                                                                                                                                                                                                                                                                                                                                                                                                                                                                                                                                                                                                                                                                                                                                                                                                                                                                                                                                                                                                                                                                                                | Fiberglass or<br>Non-woven |
| 3in x 35in (7.5cm x 88cm)   | 5 EA / In box                              | 1                                                                                                                                                                                                                                                                                                                                                                                                                                                                                                                                                                                                                                                                                                                                                                                                                                                                                                                                                                                                                                                                                                                                                                                                                                                                                                                                                                                                                                                                                                                                                                                                                                                                                                                                                                                                                                                                                                                                                                                                                                                                                                                              | fabric                     |
| 4in x 15in (10.0cm x 38cm)  | 10 EA / In box                             | 19 19 19 19 19 19 19 19 19 19 19 19 19 1                                                                                                                                                                                                                                                                                                                                                                                                                                                                                                                                                                                                                                                                                                                                                                                                                                                                                                                                                                                                                                                                                                                                                                                                                                                                                                                                                                                                                                                                                                                                                                                                                                                                                                                                                                                                                                                                                                                                                                                                                                                                                       |                            |
| 4in x 30in (10.0cm x 75cm)  | 5 EA / In box                              | COLLEGE                                                                                                                                                                                                                                                                                                                                                                                                                                                                                                                                                                                                                                                                                                                                                                                                                                                                                                                                                                                                                                                                                                                                                                                                                                                                                                                                                                                                                                                                                                                                                                                                                                                                                                                                                                                                                                                                                                                                                                                                                                                                                                                        |                            |
| 5in x 30in (12.5cm x 75cm)  | 5 EA / In box                              |                                                                                                                                                                                                                                                                                                                                                                                                                                                                                                                                                                                                                                                                                                                                                                                                                                                                                                                                                                                                                                                                                                                                                                                                                                                                                                                                                                                                                                                                                                                                                                                                                                                                                                                                                                                                                                                                                                                                                                                                                                                                                                                                |                            |
| 5in x 45in (12.5cm x 114cm) | 5 EA / In box                              |                                                                                                                                                                                                                                                                                                                                                                                                                                                                                                                                                                                                                                                                                                                                                                                                                                                                                                                                                                                                                                                                                                                                                                                                                                                                                                                                                                                                                                                                                                                                                                                                                                                                                                                                                                                                                                                                                                                                                                                                                                                                                                                                |                            |
| 6in x 30in (15.0cm x 75cm)  | 5 EA / In box                              | One-step(Pre-cut)                                                                                                                                                                                                                                                                                                                                                                                                                                                                                                                                                                                                                                                                                                                                                                                                                                                                                                                                                                                                                                                                                                                                                                                                                                                                                                                                                                                                                                                                                                                                                                                                                                                                                                                                                                                                                                                                                                                                                                                                                                                                                                              |                            |
| 6in x 45in (15.0cm x 114cm) | 5 EA / In box                              |                                                                                                                                                                                                                                                                                                                                                                                                                                                                                                                                                                                                                                                                                                                                                                                                                                                                                                                                                                                                                                                                                                                                                                                                                                                                                                                                                                                                                                                                                                                                                                                                                                                                                                                                                                                                                                                                                                                                                                                                                                                                                                                                |                            |