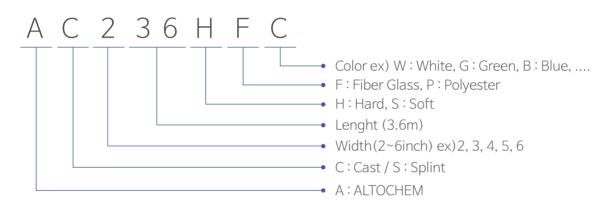

# • Products Model Name

| size                       | package             | type               | substrate                     | color             |
|----------------------------|---------------------|--------------------|-------------------------------|-------------------|
| ALTOCAST™                  | •                   | •                  | •                             | • White Red       |
| 2in x 4yds (5.0cm x 3.6m)  | •                   | •                  | •                             | Black Orange      |
| 3in x 4yds (7.5cm x 3.6m)  | 1 Roll/ Pouch       | • Hand             | •                             | Blue Yellow       |
| 4in x 4yds (10.0cm x 3.6m) | . 10 Rolls/ Inbox   | Hard<br>or<br>Soft | Fiberglass<br>or<br>Polyester | Light Blue Violet |
| 5in x 4yds (12.5cm x 3.6m) | . 100 Rolls/ Outbox | • 3011             | Polyestel                     | . Green pink      |
| iin x 4yds (15.0cm x 3.6m) | •                   | •                  | 0                             | Light Green       |
|                            | •                   | •                  | •                             | Graphic Shape     |
| Altocast pouch packages    | 3 4 5               | Altocast           | c Color &<br>packages         | 3                 |