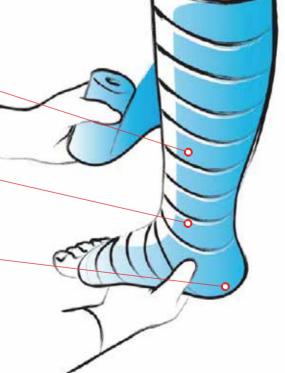

#### • Fiberglass or Polyester Substrate

ALTOCAST™ is a synthetic orthopaedic casting tape made of knitted fiberglass or polyester substrate impregnated with water-activating polyurethane resin. The fabric is extensible in all directions, which makes it very comfortable in use.

Exposure to any moisture will cause the tape to become rigid. The setting time is approximately 4 minutes and it takes 20 minutes for full weight bearing.