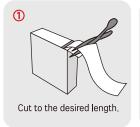

# **ALTO U-PAD**Under Cast Padding

\* Soft touch on skin / \* Minimize allergic reaction due to no chemical treatment

#### Features

- 01 | Provides excellent water repellency and air circulation
- 02 | Elasticity and high thickness relieve the impact.
- 03 | Protection of the skin under casting tape from the growth of bacteria and odor
- **04** | Easy treatment There is no need to use a cotton bandage, so there is no hassle.
- 05 | Suitable for use with all casting tapes, synthetic, and plaster
- 06 | Available in a variety of widths / Applied to all parts of the body