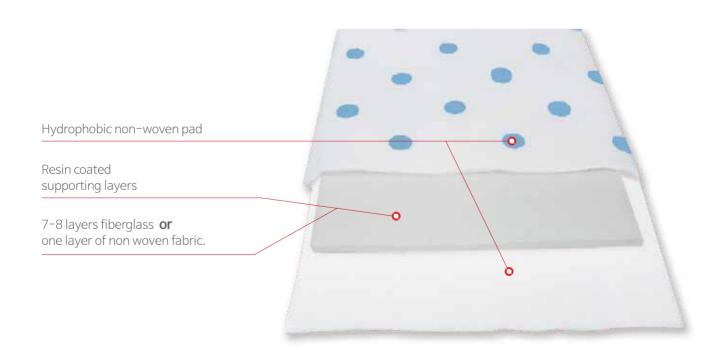

# • Fiberglass/Non-woven substrate

ALTOSPLINT™ is a synthetic orthopaedic product intended for the emergency and temporary use. Its outside pads are non-woven fabric and the inside is 7-8 layers of fiberglass or a single layer of non-woven substrate impregnated with water-activating polyurethane resin.