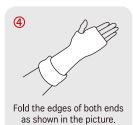

#### Features

- 1. ALTOSPLINT does not require gloves for application.
- 2. ALTOSPLINT has superb x-ray permeability, which allows taking x-ray with the splint.
- 3. ALTOSPLINT makes it easier to shape the contours of the human body especially bony prominences such as joints, elbows, ankles and heels.
- 4. ALTOSPLINT's skin-contact-pad (unprinted side) is hydrophobic and non skin-contact-pad (printed side) is thin layer that allows to spray water on the printed side by a sprayer instead of dipping in water, which is easy to use and does not make patients feel unpleasant because of wet skincontact-pad.
- 5. ALTOSPLINT Roll type is economical since you can cut the roll as long as you require
- 6. ALTOSPLINT Pre-cut type is simple to use since it has various lengths.