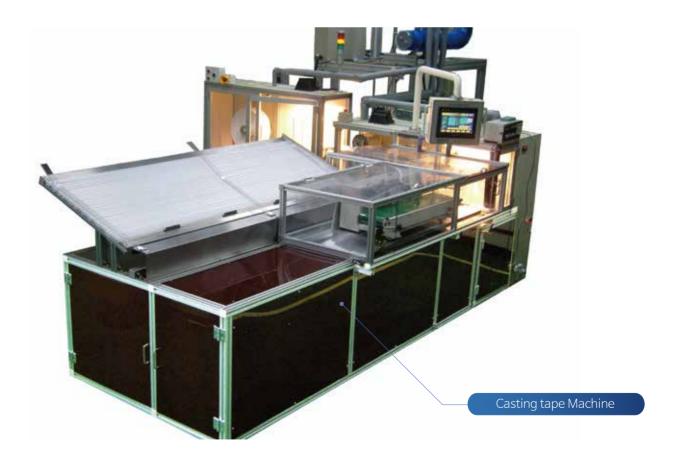

#### Production capacity

casting tape machine - max 2,400 roll/day (8hrs) Splint machine - max. 1,000 m/day (10 hours)

#### Machine dimension (Width x Lenght x Height)

Casting tape machine –  $3.5m \times 1.4m \times 1.8m$ Splint Machine –  $18.0m \times 1.5m \times 2.7m$ 