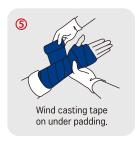

#### Features

- 1. ALTOSPLINT does not require gloves for application.
- 2. ALTOSPLINT has superb x-ray permeability, which allows taking x-ray with the splint.
- 3. ALTOSPLINT makes it easier to shape the contours of the human body especially bony prominences such as joints, elbows, ankles and heels.
- 4. ALTOSPLINT's skin-contact-pad (unprinted side) is hydrophobic and non skin-contact-pad (printed side) is thin layer that allows to spray water on the printed side by a sprayer instead of dipping in water, which is easy to use and does not make patients feel unpleasant because of wet skincontact-pad.
- 5. ALTOSPLINT Roll type is economical since you can cut the roll as long as you require
- 6. ALTOSPLINT Pre-cut type is simple to use since it has various lengths.