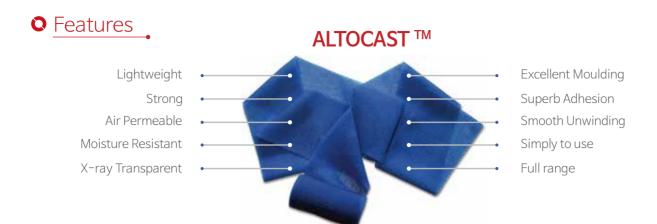

#### • Fiberglass or Polyester Substrate

ALTOCAST™ is a synthetic orthopaedic casting tape made of knitted fiberglass or polyester substrate impregnated with water-activating polyurethane resin. The fabric is extensible in all directions, which makes it very comfortable in use.

## Smooth Finish

High quality knitted substrate and special resin formula provide smooth surface and strong layer adhesion.

# Excellent Moulding

Superior multi-direction stretch gives excellent moulding on curved area.