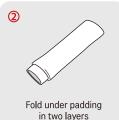

# **ALTO U-PAD**Under Cast Padding

\* Soft touch on skin / \* Minimize allergic reaction due to no chemical treatment

#### Features

- 01 | Provides excellent water repellency and air circulation
- 02 | Elasticity and high thickness relieve the impact.
- 03 | Protection of the skin under casting tape from the growth of bacteria and odor
- **04** | Easy treatment There is no need to use a cotton bandage, so there is no hassle.
- 05 | Suitable for use with all casting tapes, synthetic, and plaster
- 06 | Available in a variety of widths / Applied to all parts of the body