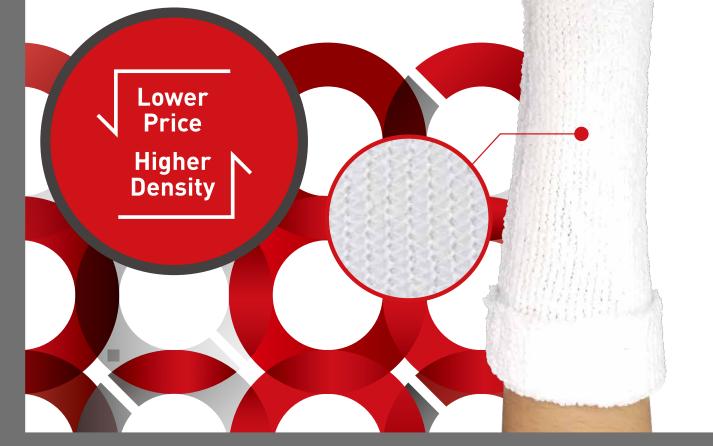

#### • Fiberglass or Polyester Substrate

ALTOCAST™ is a synthetic orthopaedic casting tape made of knitted fiberglass or polyester substrate impregnated with water-activating polyurethane resin. The fabric is extensible in all directions, which makes it very comfortable in use.

## Smooth Finish

High quality knitted substrate and special resin formula provide smooth surface and strong layer adhesion.

# Excellent Moulding

Superior multi-direction stretch gives excellent moulding on curved area.