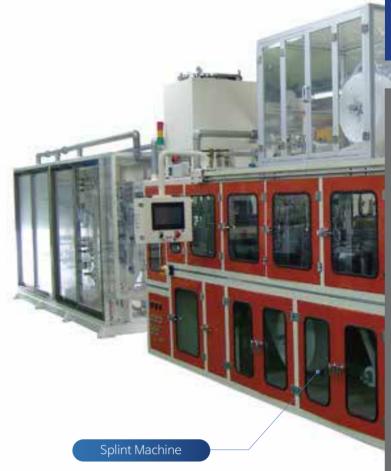

#### Production capacity

casting tape machine - max 2,400 roll/day (8hrs) Splint machine - max. 1,000 m/day (10 hours)

#### Machine dimension (Width x Lenght x Height)

Casting tape machine –  $3.5m \times 1.4m \times 1.8m$ Splint Machine –  $18.0m \times 1.5m \times 2.7m$ 